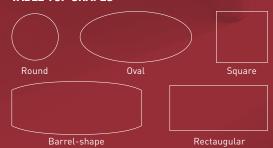

SENATOR • MERCOL • EBORCRAFT • HAWK

## NERCOL • EBORCRAFT • HAWK • QUA



# **MEETING & BOARDROOM COLLECTION**



QUADRIFOG

AED

• EBORCRAT

LIO • JG • SENATOR



#### **TABLE TOP SHAPES**



## CHOICE OF COLOUR OPTIONS

Maple • Oak • Cherry Wenge • Walnut • Oak Cherry • Wenge • Walnut



#### **TABLE TOP SHAPES**





**CHOICE OF COLOUR OPTIONS** 

Light Maple Italian Walnut Bubinga Quadrifoglio Sistemi Diarredi S.P.A. are located in Italy and manufacture high quality meeting tables in contemporary and traditional styles.

The Quadrifoglio wood veneer boardroom table ranges are offered in high quality wood veneer with postformed edges and wire management. These tables are made from the finest materials to create precisely the right image for the prestigious boardroom.



## **SENATOR**

Senator International Limited are manufacturers in the UK of training and conference tables. Produced using the finest materials, Senators tables are elegantly designed and well engineered. T