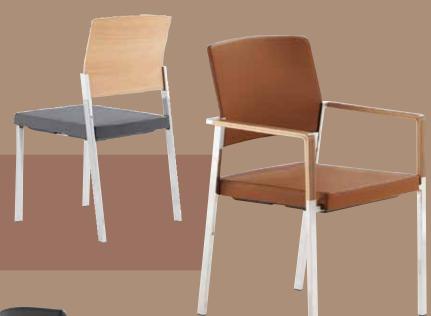

#### **RHAPSODY CANTILEVER**

medium back armchair, fully upholstered chrome cantilever frame.

low back visitors chair, upholstered seat, wooden back, with or without arms, chrome four legged frame.