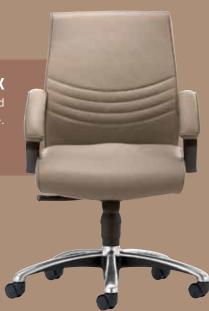

#### **FREEFLEX**

medium back armchair, fully upholstered in leather, chrome 5 star base.