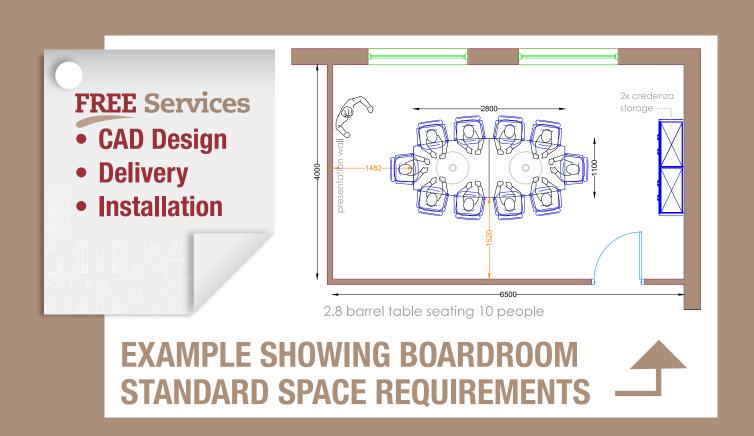

boardroom tables. The range offers the flexibility of choosing a table top shape to suit a room and the choice of table legs to suit your style. The Hawk boardroom table range has a modern look and will create an impact in any boardroom.

#### **TABLE TOP SHAPES**









#### **TABLE LEG STYLES**



1/Arrowhead 2/I-frame 3/80MM Tublar 4/Bologna 'A' Frame 5/Modena 'I' Frame



### **TABLE TOP SHAPES**





JG Group are manufacturers in Spain of meeting and boardroom tables. These sleek tables allow for easy wiring from floor to the surface and have a built in arrangement for electric, telephone and data transfer. With a modern look and a variety of colours, these tables will have an impact on the style of any room.

#### **CHOICE OF COLOUR OPTIONS**

Light Maple Italian Walnut Bubinga





## **SENATOR**

#### **FREEFLEX**

medium back armchair, fully upholstered in leather, chrome 5 star base.





#### **RHAPSODY CANTILEVER**

medium back armchair, fully upholstered chrome cantilever frame.



low back visitors chair, upholstered seat, wooden back, with or without arms, chrome four legged frame.







#### **SPRINT**

low back stacking visitors armchair, fully upholstered, chrome cantilever frame.