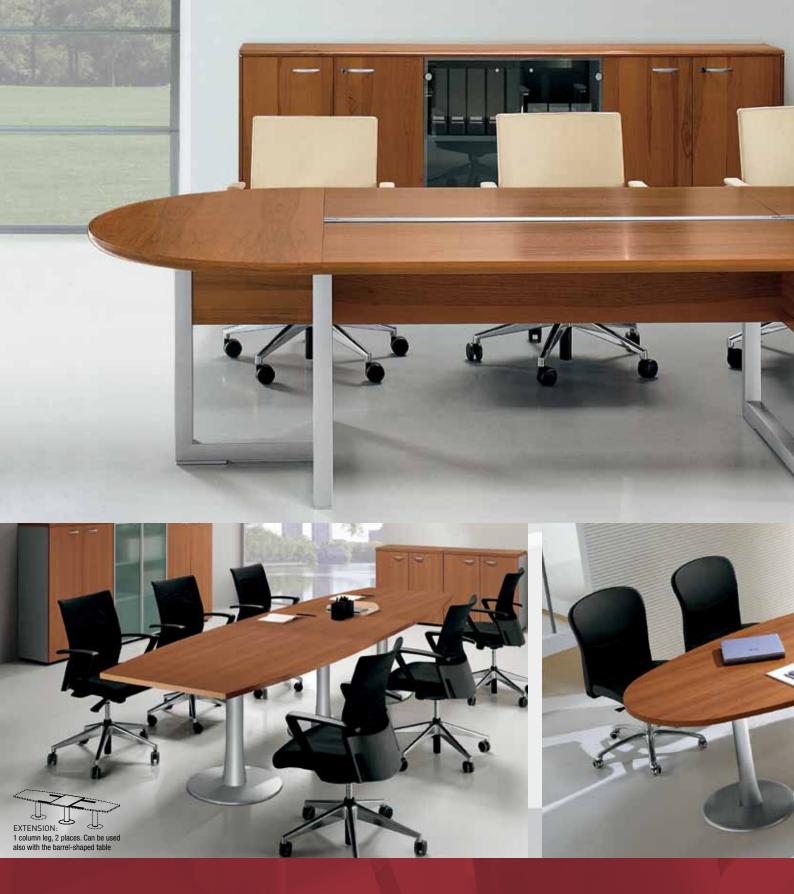

#### **CHOICE OF COLOUR OPTIONS**

Ash • Steamed Beech • Cherry Kevasingo • Oak • Sapele Maple • American Black Walnut Crown Cut Maple • English Pippy Oak

Eborcraft are a well established manufacturer in the UK of boardroom tables using high quality wood veneers with optional banding and inlays and a choice of hardwood edge profiles. Choose a table base of wood, steel or polished alloy, and with the option to incorporate visual aids and a wire management system into many of Eborcraft boardroom tables you will have a unique table giving it a timeless appearance suitable for any corporate environment.