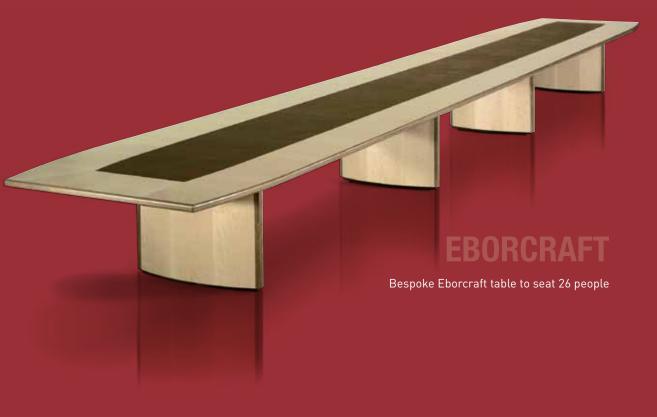

#### **CHOICE OF COLOUR OPTIONS**

Ash • Steamed Beech • Cherry Kevasingo • Oak • Sapele Maple • American Black Walnut Crown Cut Maple • English Pippy Oak

Eborcraft are a well established manufacturer in the UK of boardroom tables using high quality wood veneers with optional banding and inlays and a choice of hardwood edge profiles. Choose a table base of wood, steel or polished alloy, and with the option to incorporate visual aids and a wire management system into many of Eborcraft boardroom tables you will have a unique table giving it a timeless appearance suitable for any corporate environment.