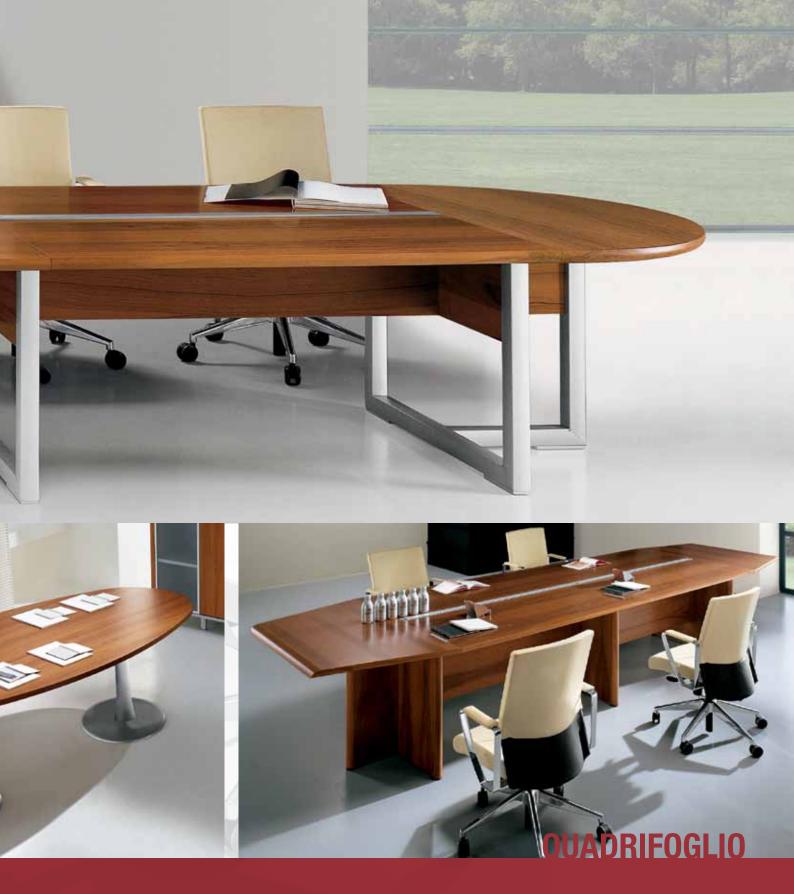

# **MEETING & BOARDROOM COLLECTION**

QUADRIFOG

AED

• EBORCRAT

LIO • JG • SENATOR

The Quadrifoglio wood veneer boardroom table ranges are offered in high quality wood veneer with postformed edges and wire management. These tables are made from the finest materials to create precisely the right image for the prestigious boardroom.