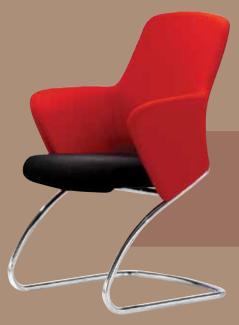

#### **RHAPSODY CANTILEVER**

medium back armchair, fully upholstered chrome cantilever frame.

low back visitors chair, upholstered seat, wooden back, with or without arms, chrome four legged frame.