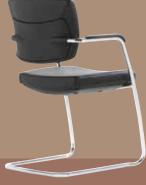

#### **FREEFLEX**

medium back armchair, fully upholstered in leather, chrome 5 star base.