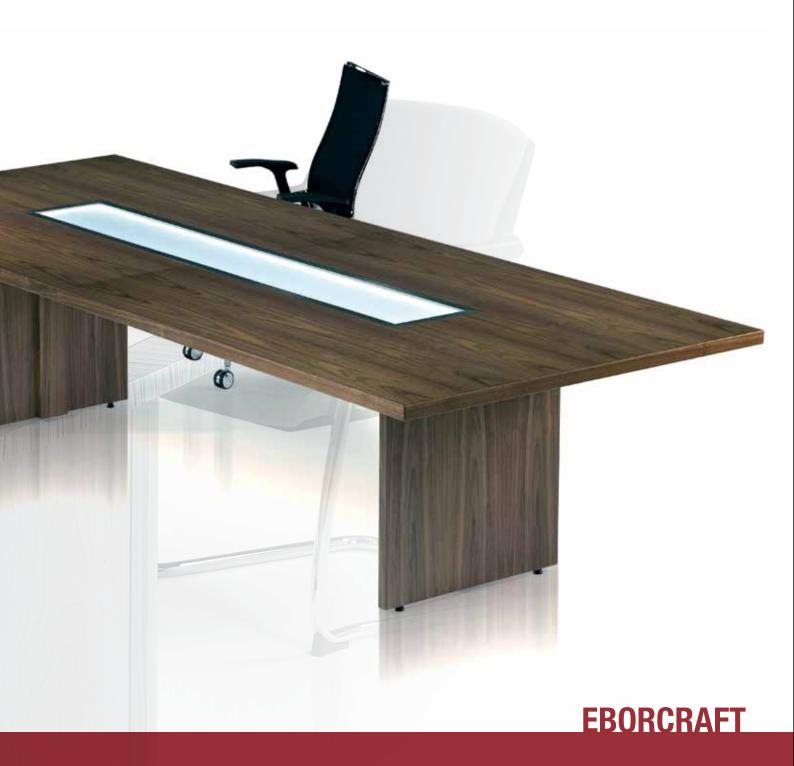

#### **CHOICE OF COLOUR OPTIONS**

Ash • Steamed Beech • Cherry Kevasingo • Oak • Sapele Maple • American Black Walnut Crown Cut Maple • English Pippy Oak

Eborcraft are a well established manufacturer in the UK of boardroom tables using high quality wood veneers with optional banding and inlays and a choice of hardwood edge profiles. Choose a table base of wood, steel or polished alloy, and with the option to incorporate visual aids and a wire management system into many of Eborcraft boardroom tables you will have a unique table giving it a timeless appearance suitable for any corporate environment.