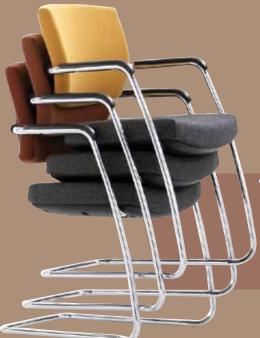

#### **SPRINT**

low back stacking visitors armchair, fully upholstered, chrome cantilever frame.